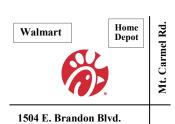

Welcome Strawberry Crest High School Music Boosters Monday, September 18, from 5 p.m. – 8 p.m.

1504 E. Brandon Blvd. (Hwy. 60) 15% of all pre-tax sales will be donated to your school.

1504 E. Brandon Blvd., Phone: 813-661-2300