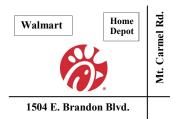

Welcome Strawberry Crest High School Music Boosters Monday, September 18, from 5 p.m. – 8 p.m.

1504 E. Brandon Blvd. (Hwy. 60) 15% of all pre-tax sales will be donated to your school.

1504 E. Brandon Blvd., Phone: 813-661-2300